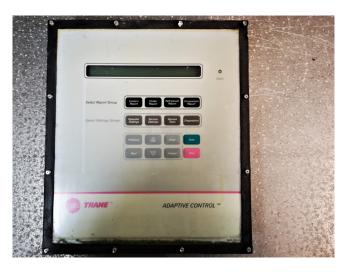

#### Used Trane Adaptive Control Panel UCM-CLD X13650781-02 REV C

Used Trane adaptive control partnumber: X13650781-02 REV C. Was part of a RTAD 85 chiller. This UCM-CLD chiller control is composed of eight electronic modules, which each have their own 115V or 24V power supply and communicate with each other via a serial link.